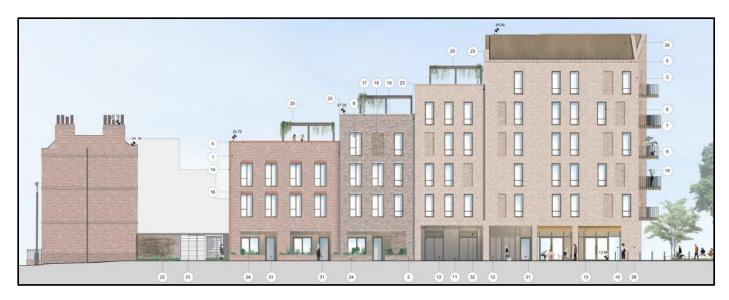

Illustrative scheme – south section (Detailed and Outline elements)

Illustrative scheme northern elevation (Detailed and Outline elements)

Illustrative scheme – eastern elevation Blocks A & (Outline elements)