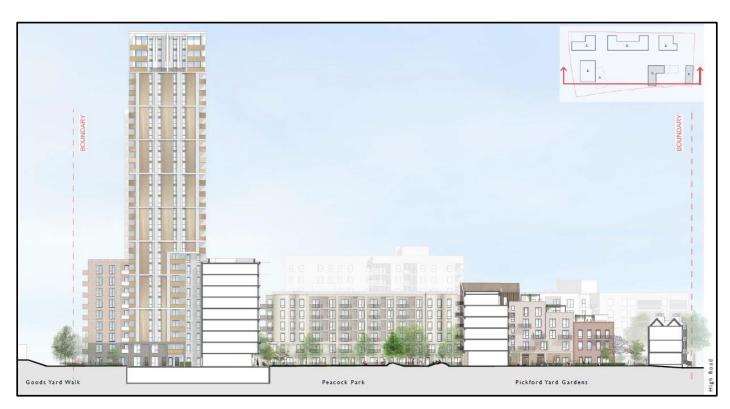

Illustrative scheme – south section (Detailed and Outline elements)

Illustrative scheme northern elevation (Detailed and Outline elements)

Illustrative scheme – eastern elevation Blocks A & (Outline elements)