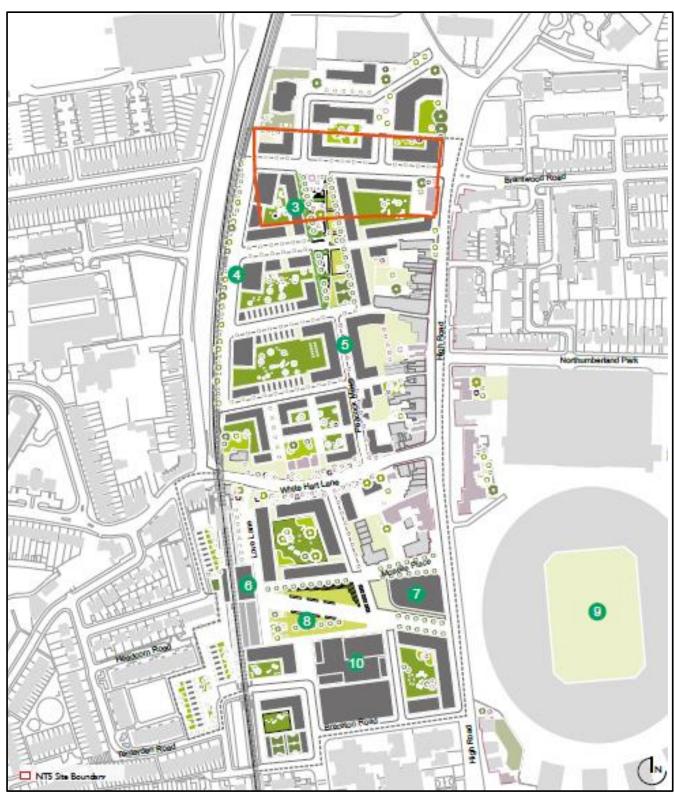

Appendix 12 – Images of the site and proposed scheme

The site in red, the Cannon Road area in yellow and the Goods Yard site in blue

The site (red dashed line) as part of Site Allocation NT5

The site (red line) in the High Road West Masterplan Framework Area