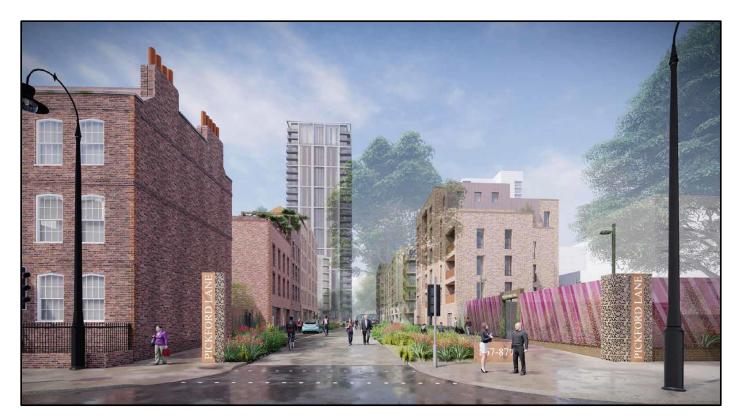

CGI from the High Road looking along proposed Pickford Lane. From left to right: Blocks F & Block G (in Detail), Block B tower (in Outline), Block D (in Detail) and Block E and Brook House Yard (in Outline)