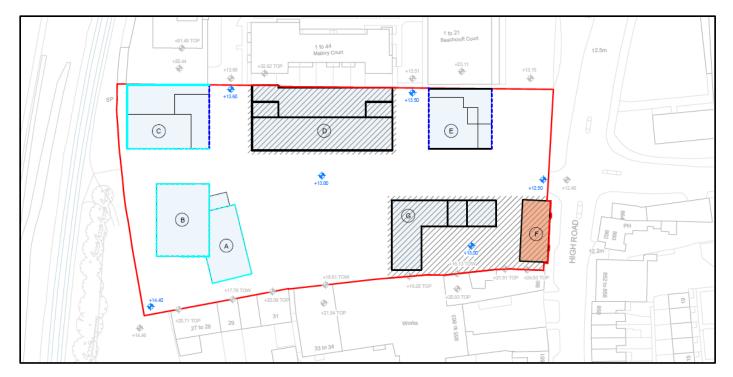

Parameter Plan 03- Blocks A- F (the hatched Blocks are in Detail)

Illustrative overview of the proposed scheme (from south east - above the High Road)

Illustrative overview of the proposed scheme (from north west)