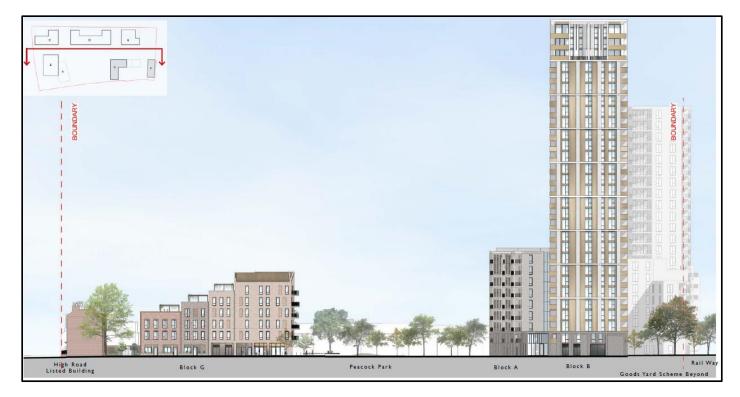

Illustrative scheme – south section (Detailed and Outline elements)

Illustrative scheme northern elevation (Detailed and Outline elements)

Illustrative scheme – eastern elevation Blocks A & (Outline elements)