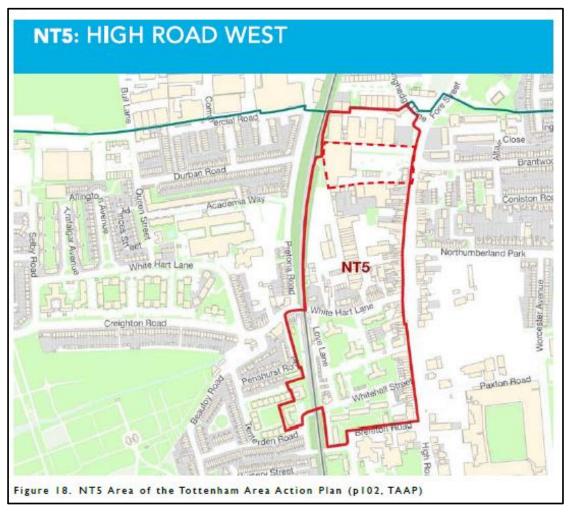

Appendix 12 – Images of the site and proposed scheme

The site in red, the Cannon Road area in yellow and the Goods Yard site in blue

The site (red dashed line) as part of Site Allocation NT5

The site (red line) in the High Road West Masterplan Framework Area