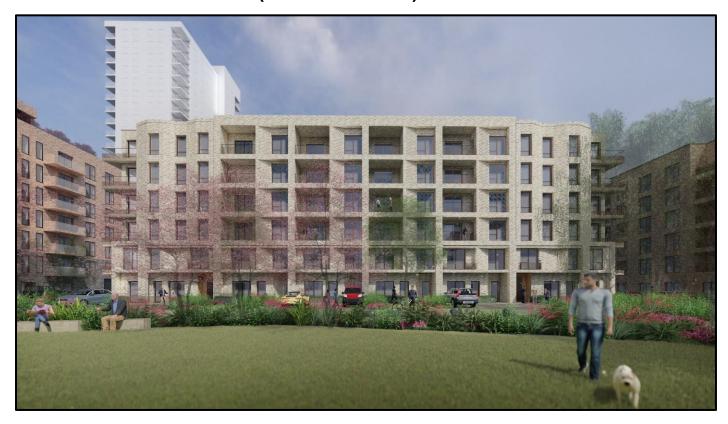

CGI from the High Road looking along proposed Pickford Lane. From left to right: Blocks F & Block G (in Detail), Block B tower (in Outline), Block D (in Detail) and Block E and Brook House Yard (in Outline)