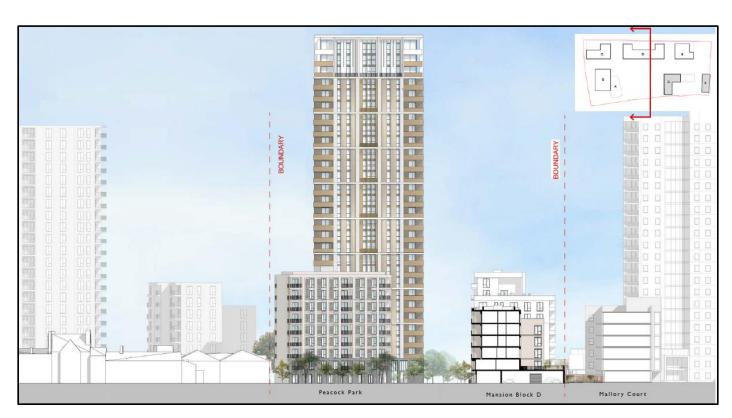

Illustrative scheme – south section (Detailed and Outline elements)

Illustrative scheme northern elevation (Detailed and Outline elements)

Illustrative scheme – eastern elevation Blocks A & (Outline elements)