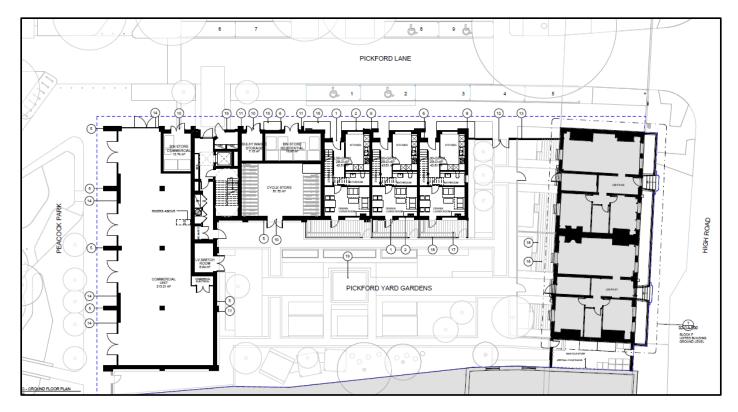

**Blocks G and F Ground Floor (Detailed element)** 

**Blocks G and F First Floor (Detailed element)** 

**Blocks F and G northern elevation (Detailed element)** 

**Block G western elevation CGI (Detailed element)** 