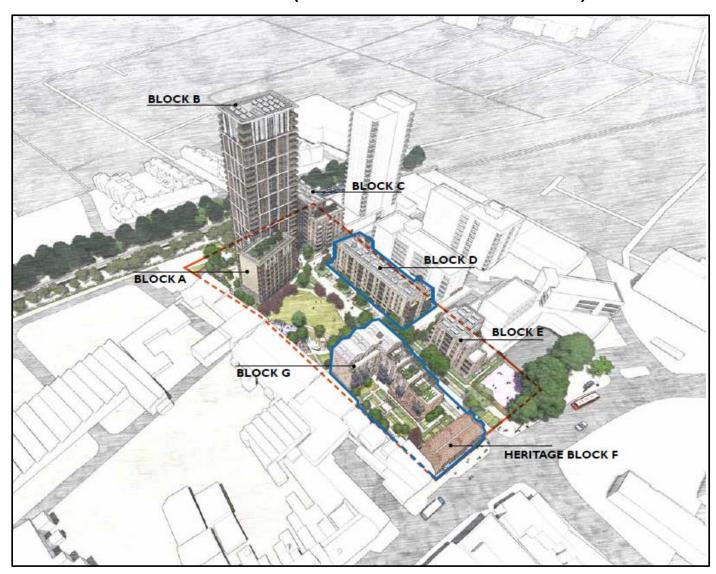

Parameter Plan 03- Blocks A- F (the hatched Blocks are in Detail)

Illustrative overview of the proposed scheme (from south east - above the High Road)

Illustrative overview of the proposed scheme (from north west)