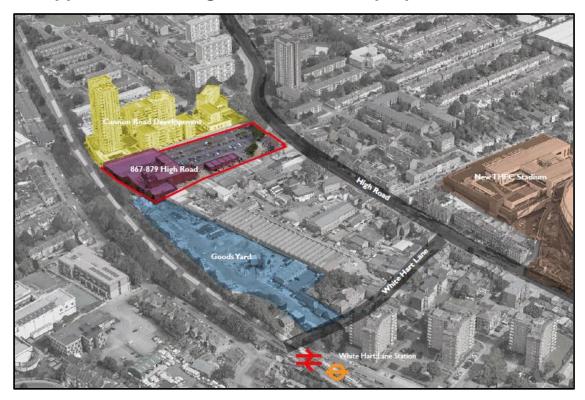

Appendix 12 – Images of the site and proposed scheme

The site in red, the Cannon Road area in yellow and the Goods Yard site in blue

The site (red dashed line) as part of Site Allocation NT5

The site (red line) in the High Road West Masterplan Framework Area