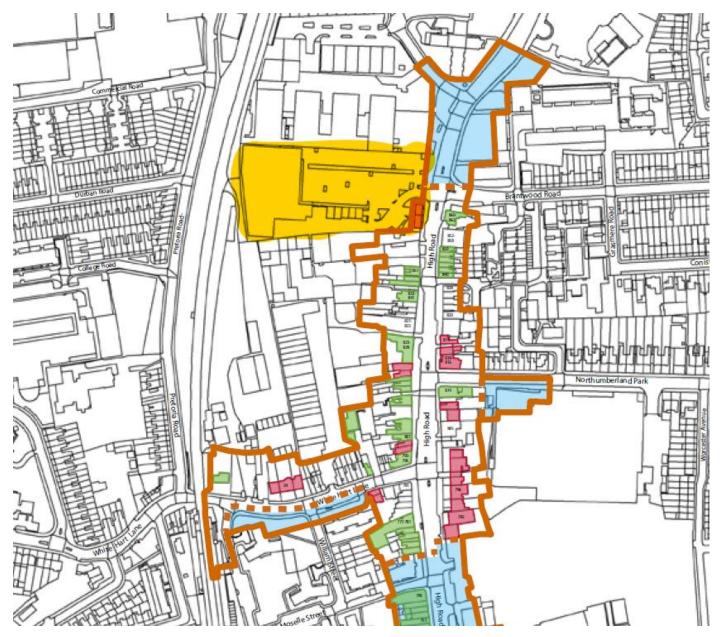

Appendix 12 – Images of the site and proposed scheme

The site in red, the Cannon Road area in yellow and the Goods Yard site in blue

The site (red dashed line) as part of Site Allocation NT5

The site (red line) in the High Road West Masterplan Framework Area